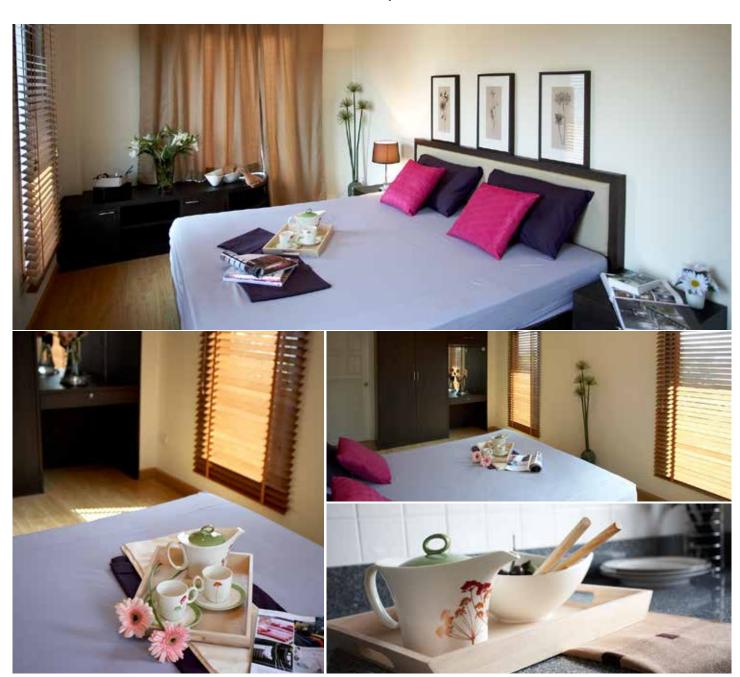

# **One Bedroom Suite**

Room size: 55 square meters

#### All rooms are equipped with the following:

- Wi-Fi (Charges Apply)
- Satellite TV
- Air Conditioned
- Refrigerator

- Water heater
- Kitchen area
- Electric Stove
- Microwave Oven
- Spacious Balcony
- Sofa
- Dining table
- Front Loader Washing Machine