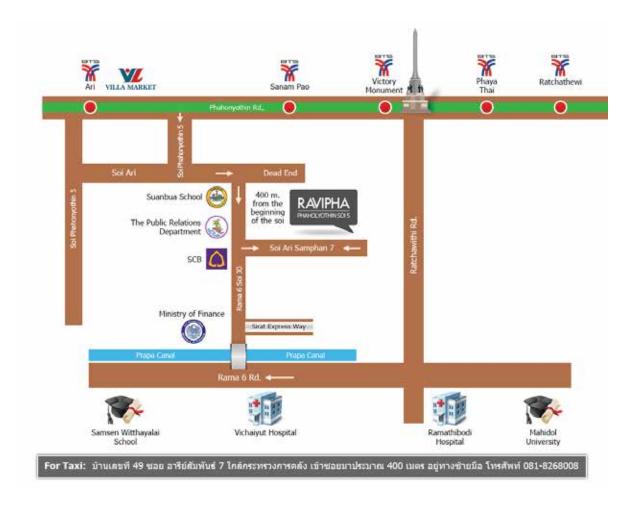

## Location & Map

We are located near BTS Ari, a busy commercial area full of office complexes and local restaurants. You can walk for 15 minutes to BTS Ari. If you drive, the nearest express way is about 2-3 minutes away. Our place is ideal for one who needs homelike atmosphere with easy access to the city center. Motorcycle Taxi and Tuk Tuk are very easy to find in this area.

### **Traveling from Airport**

- From Suvarnabhumi International Airport, it takes approximately 45-50 minutes by taxi metre (taxi fares around THB 350-500.-).
- From Donmuang International Airport, it takes approximately 35-40 minutes by taxi metre (taxi fares around THB 350.-).

#### **Google Coordinates:**

**Latitutude:** 13.77652 **Longtitude:** 100.53482